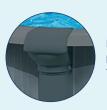

Our extruded resin 7" ledges and 6" uprights provides years of lasting beauty and quality. Unique interlocking resin caps, resin foot collars/connectors combo, injected resin top and bottom tracks and top connectors complete the look and adds strength for a pool that will last for summers to come.

## **Technical Details**

Ledges, caps and posts designed for a secure fit

One-piece resin foot collars/ connector combo

A-frame Ovals heavy duty angle brace system

**CORNELIUSPOOLS.COM** 

Availability of options are subject to change without notice. Product colors may vary due to photographic lighting and printing quality.