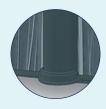

Our extruded resin 7" ledges and 6" uprights provides years of lasting beauty and quality. Unique interlocking resin caps, resin foot collars/connectors combo, injected resin top and bottom tracks and top connectors complete the look and adds strength for a pool that will last for summers to come.

## **Technical Details**

Ledges, caps and posts designed for a secure fit

One-piece resin foot collars/ connector combo

A-frame Ovals heavy duty angle brace system

**CORNELIUSPOOLS.COM** 

Availability of options are subject to change without notice. Product colors may vary due to photographic lighting and printing quality.