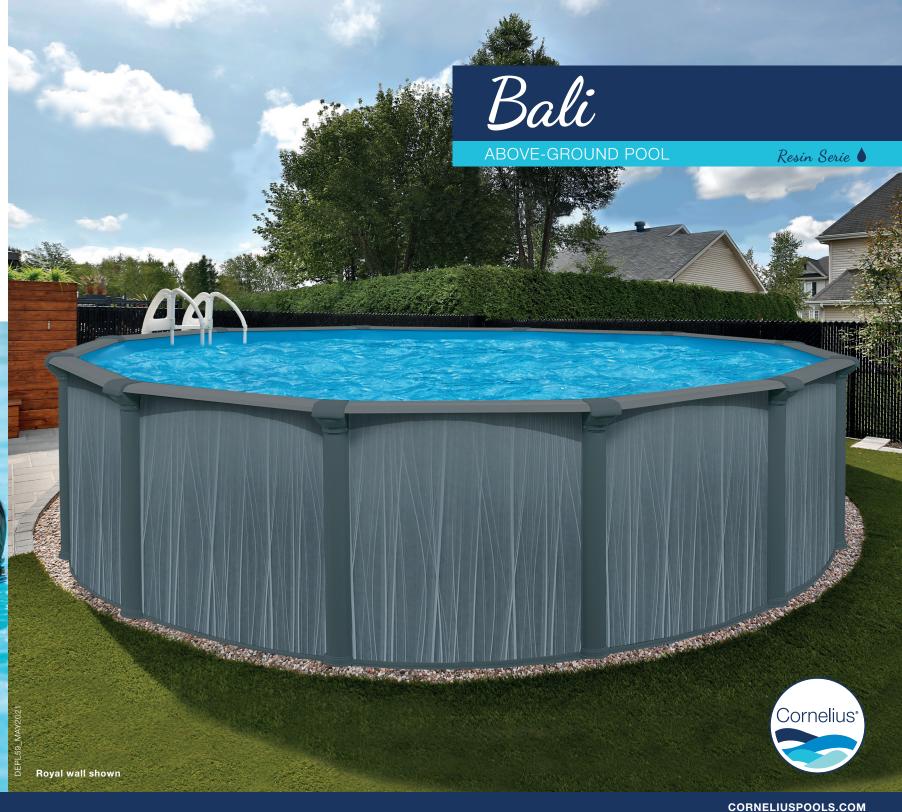

## Bali

Our pool brings unique style and beauty to your yard with design-inspired walls. Graystone and dark gray colored co-ordinated posts and top ledges add a graceful touch. This new Cornelius pool look complements any backyard, looks beautiful year after year and adds value to your lifestyle.

Our extruded resin 7" ledges and 6" uprights provides years of lasting beauty and quality. Unique interlocking resin caps, resin foot collars/connectors combo, injected resin top and bottom tracks and top connectors complete the look and adds strength for a pool that will last for summers to come.