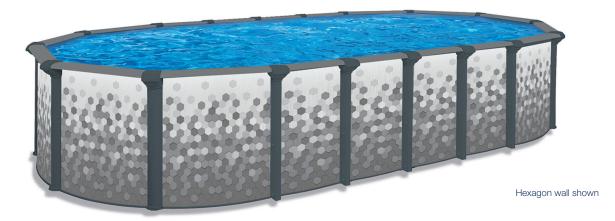

## Bali

Our pool brings unique style and beauty to your yard with design-inspired walls. Graystone and dark gray colored co-ordinated posts and top ledges add a graceful touch. This new Cornelius pool look complements any backyard, looks beautiful year after year and adds value to your lifestyle.

Our extruded resin 7" ledges and 6" uprights provides years of lasting beauty and quality. Unique interlocking resin caps, resin foot collars/connectors combo, injected resin top and bottom tracks and top connectors complete the look and adds strength for a pool that will last for summers to come.

The oval pool brings the ultimate in style to your yard with a fun, flexible shape. Added engineering means long life, easy care and more useable yard space. Available with traditional angle bracing (A-frame) or a space-saving Narrow Buttress System (NBS). Your pool installs easily.