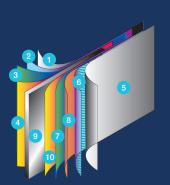

## **Steel wall Components**

- 1. Plasticized SP coating
- 2. Molten zinc coat
- 3. Primer coat
- 4. Application of an alkaline solution to cleanse the oxides
- 5. Ultra-resistant polymer
- 6. Heat-hardened inlay
- 7. Primer coat
- 8. Chromate anti-rust coat
- 9. Steel wall core
- 10. Application of an alkaline solution to cleanse the oxides