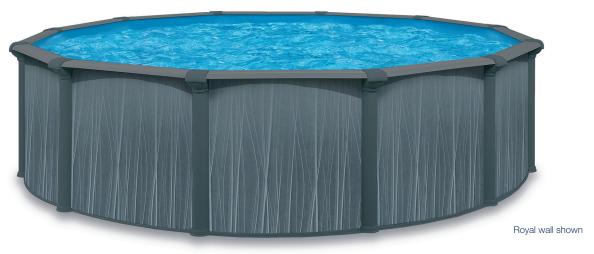

## Bali

Our pool brings unique style and beauty to your yard with design-inspired walls. Graystone and dark gray colored co-ordinated posts and top ledges add a graceful touch. This new Cornelius pool look complements any backyard, looks beautiful year after year and adds value to your lifestyle.

Our extruded resin 7" ledges and 6" uprights provides years of lasting beauty and quality. Unique interlocking resin caps, resin foot collars/connectors combo, injected resin top and bottom tracks and top connectors complete the look and adds strength for a pool that will last for summers to come.