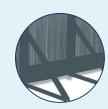

The oval pool brings the ultimate in style to your yard with a fun, flexible shape. Added engineering means long life, easy care and more useable yard space. Available with traditional angle bracing (A-frame) or a space-saving Narrow Buttress System (NBS). Your pool installs easily.

## **Technical Details**

Ledges, caps and posts designed for a secure fit

One-piece resin foot collars/ connector combo

A-frame Ovals heavy duty angle brace system

**CORNELIUSPOOLS.COM** 

Availability of options are subject to change without notice. Product colors may vary due to photographic lighting and printing quality.